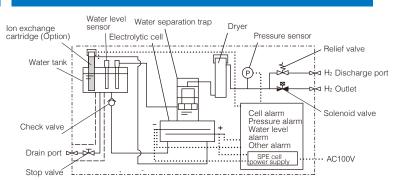

| Approximately 12 ml/h*      | Approximately 5.5 ml/h*         | Approximately 12 ml/h*      |
| Power source           | AC100V 50/60Hz 100VA                                                 | AC100V 50/60Hz 200VA        | AC100V 50/60Hz 100VA            | AC100V 50/60Hz 200VA        |
| Hydrogen gas outlet    | Rc1/8                                                                |                             |                                 |                             |
| Weight                 | 10kg (Dry)                                                           |                             |                                 |                             |

\*at max. generation

#### Measurement of trace water in generated gas (OPGU-7100)



#### Dimensions (mm)



#### Flow Sheet



### HORIBA HORIBA Instruments (Singapore) Pte Ltd

www.horiba.com

HORIBA

3 Changi Business Park Vista #01-01 AkzoNobel House 486051 Singapore +65 6 745 8300

Explore the future

Automotive Test Systems | Process & Environmental | Medical | Semiconductor | Scientific