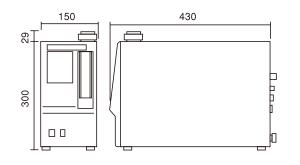

| Approximately 12 ml/h*      | Approximately 5.5 ml/h*         | Approximately 12 ml/h*      |
| Power source           | AC100V 50/60Hz 100VA                                                 | AC100V 50/60Hz 200VA        | AC100V 50/60Hz 100VA            | AC100V 50/60Hz 200VA        |
| Hydrogen gas outlet    | Rc1/8                                                                |                             |                                 |                             |
| Weight                 | 10kg (Dry)                                                           |                             |                                 |                             |

\*at max. generation

#### Measurement of trace water in generated gas (OPGU-7100)



#### Dimensions (mm)



#### Flow Sheet



### HORIBA HORIBA Instruments (Singapore) Pte Ltd

www.horiba.com

HORIBA

3 Changi Business Park Vista #01-01 AkzoNobel House 486051 Singapore +65 6 745 8300

Explore the future

Automotive Test Systems | Process & Environmental | Medical | Semiconductor | Scientific