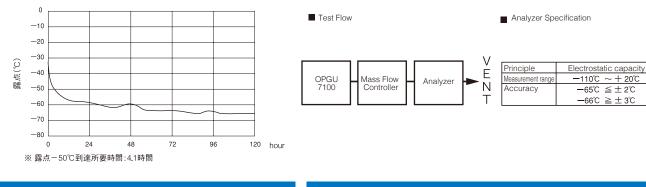

| Approximately 12 ml/h*      | Approximately 5.5 ml/h*         | Approximately 12 ml/h*      |
| Power source           | AC100V 50/60Hz 100VA                                                 | AC100V 50/60Hz 200VA        | AC100V 50/60Hz 100VA            | AC100V 50/60Hz 200VA        |
| Hydrogen gas outlet    | Rc1/8                                                                |                             |                                 |                             |
| Weight                 | 10kg (Dry)                                                           |                             |                                 |                             |

\*at max. generation

#### Measurement of trace water in generated gas (OPGU-7100)



#### Dimensions (mm)



#### Flow Sheet



### HORIBA HORIBA Instruments (Singapore) Pte Ltd

www.horiba.com

HORIBA

3 Changi Business Park Vista #01-01 AkzoNobel House 486051 Singapore +65 6 745 8300

Explore the future

Automotive Test Systems | Process & Environmental | Medical | Semiconductor | Scientific